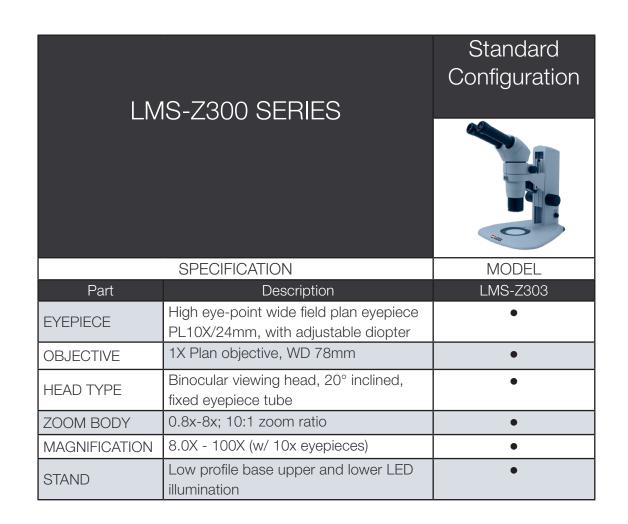

### **Optical Specifications**

| Eyepiece | 1x Objective |          |
|----------|--------------|----------|
|          | Mag          | FOV (mm) |
| 10X/24mm | 8X           | 30.00    |
|          | 80X          | 3.00     |