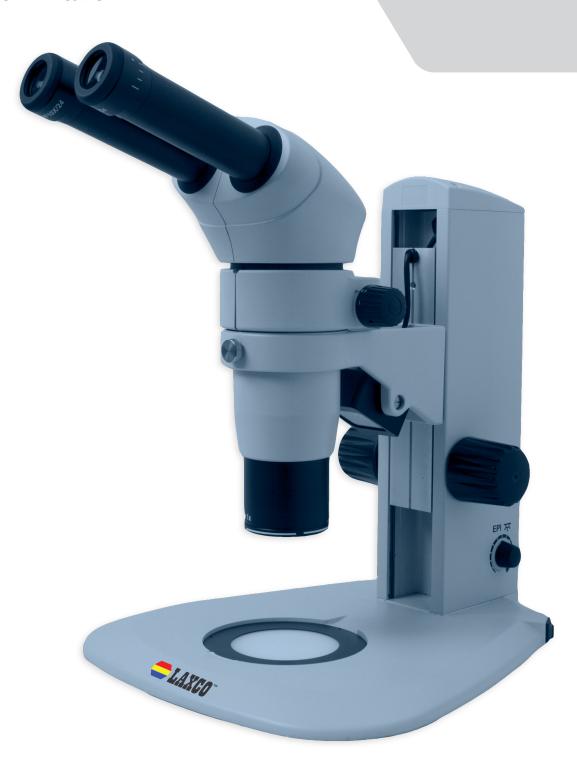

# LMS-Z300 Series

Stereo Microscope System

10:1 Zoom Ratio

### Infinity Parallel Zoom Optical Design

- Research grade stereo microscope with Galilean optical system and large zoom ratio (10:1).
- Unrivaled optical performance with infinity parallel optical system
- Ergonomic Design
- Provides high-resolution, excellent contrast, and dynamic threedimensional image
- LED illumination with ultra-thin LED illumination for both incident and transmitted light (6000 hours life expectancy)